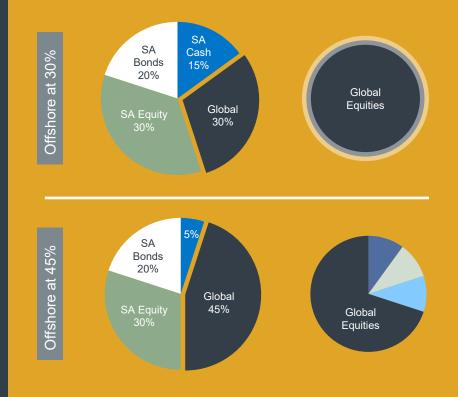

# INVESTING OFFSHORE FROM SOUTH AFRICA

A (significantly) changing landscape

Offshore allocations driven by sound arguments

- Diversification
- Opportunity
- Hedging
- Facilitated by changes in discretionary allowances

# INVESTING OFFSHORE FROM SOUTH AFRICA

A (significantly) changing landscape

Regulatory relaxation is going drive the next wave of offshore inclusion in South African investor portfolios