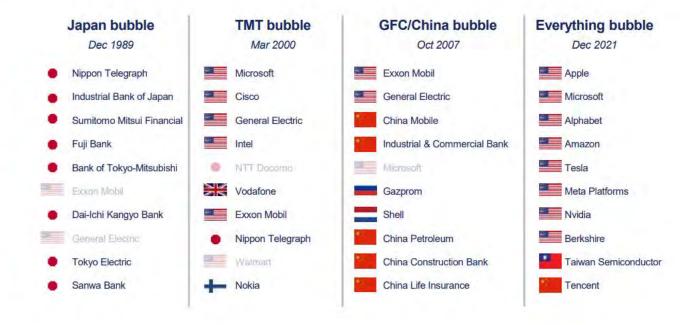

### Market leadership changes with each new regime

Top 10 globally by market capitalisation