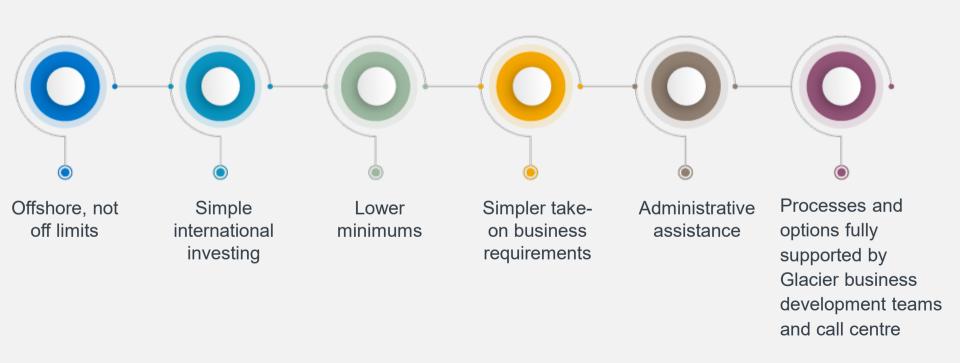

#### SIMPLE INVESTING BEYOND OUR BORDERS

Glacier's Offshore Investment Plan allows you to diversify your investments across markets and currencies - simply and affordably.

Affordable investment minimums

Access to global opportunities with lower minimums than traditional offshore options.

Simplicity

A streamlined investment process with fewer take-on requirements than traditional offshore options

Guided investment choices

Guidance and simplicity in investment choices through risk-profiled funds and model portfolios

Liquidity

Flexibility to add to, or withdraw from your investment at any time.