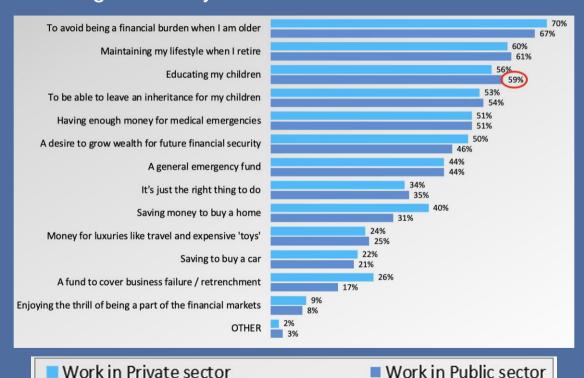

#### What might cause you to decide to invest for the future?

Source: Brand Atlas 2020 Data Profile