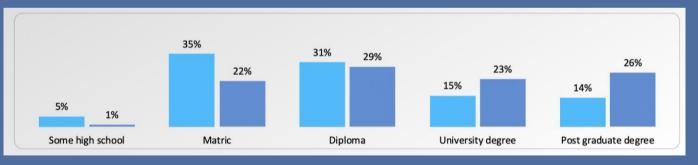

### Highest Level of Education

■ Work in Private sector ■ Work in Public sector