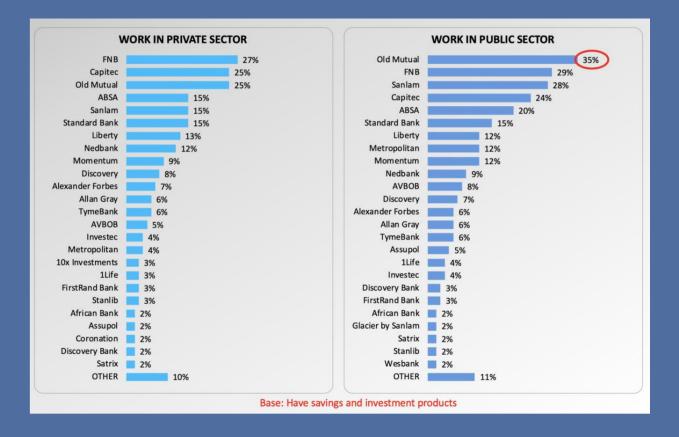

### THE PUBLIC SECTOR



#### SIZE OF THE PUBLIC SECTOR

Sector of Work (public/semi-private/private) and Province: Public sector















### Highest Level of Education



■ Work in Private sector ■ Work in Public sector







#### Personal Monthly Income before Tax



■ Work in Private sector ■ Work in Public sector



## LABOUR MARKET LIFESTAGE











### Method of buying a retirement annuity



■ Work in Private sector ■ Work in Public sector







Main sources of knowledge for financial services and investments







Source: Brand Atlas 2020 Data Profile

### **DECISION FACTORS**

#### What might cause you to decide to invest for the future?





Source: Brand Atlas 2020 Data Profile



# TYPES OF SAVINGS AND INVESTMENTS OWNED







### INSTITUTIONS USED FOR PRODUCTS









# FREQUENTLY ASKED QUESTIONS

- How long does it take the GEPF to pay out?
- Can I check my GEPF balance online?
- Can I withdraw money from the GEPF while working?
- What is the GEPF increase for 2021?
- Can I check my pension online in South Africa?







# SOLUTIONS THAT CATER TO INDIVIDUALS





Introducing the













# **GLACIER TOOLS**

- Proposals
- Public Sector Collateral
- Retirement Income Tool
- Free Tax Simulation
- Z1525 Completion
- GEPF Contacts
- ROT & POP Speed







# HOW TO EQUIP YOUR PRACTICE

#### In your practice, you need to:

- Upskill yourself
- Engage internal stakeholders
- Engage external stakeholders
- Stay abreast of competitive intelligence
- Upskill your team and admin staff











### GLACIER FINANCIAL SOLUTIONS (PTY) LTD IS A LICENSED FI