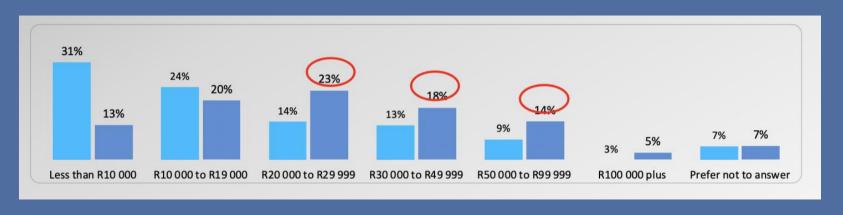

#### Personal Monthly Income before Tax

■ Work in Private sector ■ Work in Public sector