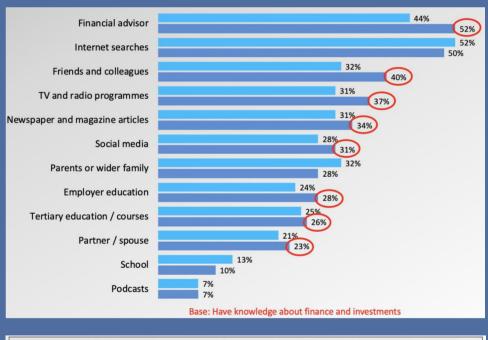

### Method of buying a retirement annuity

■ Work in Private sector ■ Work in Public sector

Main sources of knowledge for financial services and investments

Source: Brand Atlas 2020 Data Profile