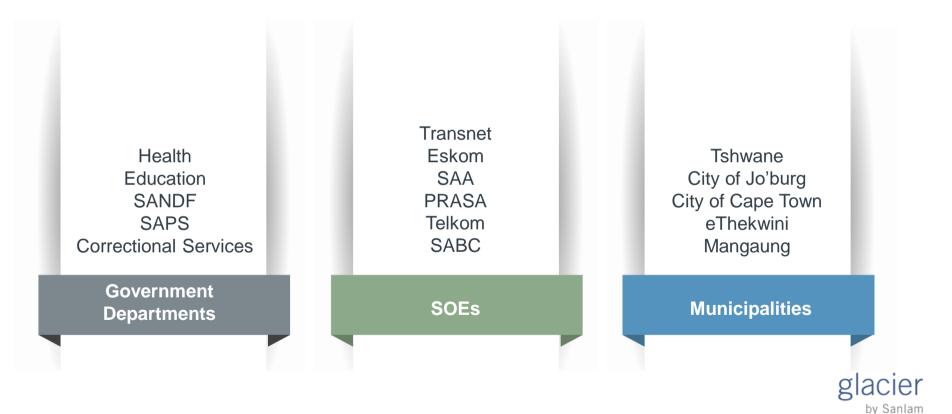

#### THE PUBLIC SECTOR

#### SIZE OF THE PUBLIC SECTOR

Sector of Work (public/semi-private/private) and Province: Public sector