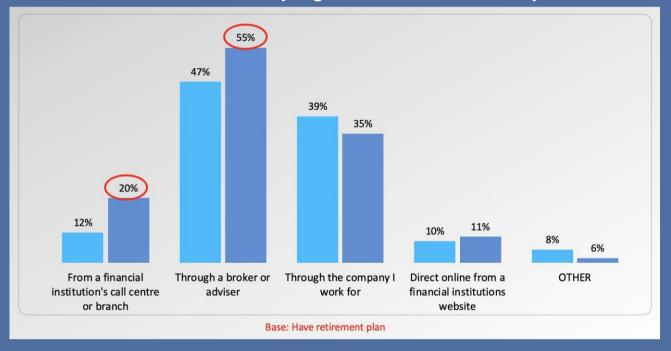

### Method of buying a retirement annuity

■ Work in Private sector ■ Work in Public sector

Main sources of knowledge for financial services and investments

Source: Brand Atlas 2020 Data Profile