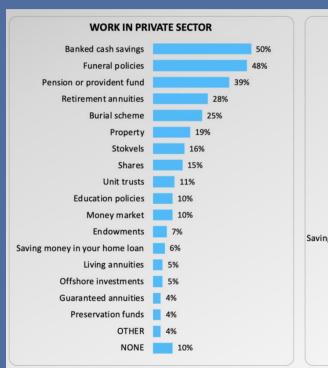

Manager





# INSIGHTS INTO THE SECTOR



#### THE PUBLIC SECTOR



#### SIZE OF THE PUBLIC SECTOR

Sector of Work (public/semi-private/private) and Province: Public sector















### Highest Level of Education



■ Work in Private sector ■ Work in Public sector







#### Personal Monthly Income before Tax



■ Work in Private sector ■ Work in Public sector



## LABOUR MARKET LIFESTAGE











### Method of buying a retirement annuity



■ Work in Private sector ■ Work in Public sector







Main sources of knowledge for financial services and investments







Source: Brand Atlas 2020 Data Profile

### **DECISION FACTORS**

#### What might cause you to decide to invest for the future?





Source: Brand Atlas 2020 Data Profile



# TYPES OF SAVINGS AND INVESTMENTS OWNED







### INSTITUTIONS USED FOR PRODUCTS









# FREQUENTLY ASKED QUESTIONS

- How long does it take the GEPF to pay out?
- Can I check my GEPF balance online?
- Can I withdraw money from the GEPF while working?
- What is the GEPF increase for 2021?
- Can I check my pension online in South Africa?







# SOLUTIONS THAT CATER TO INDIVIDUALS





Introducing the













# **GLACIER TOOLS**

- Proposals
- Public Sector Collateral
- Retirement Income Tool
- Free Tax Simulation
- Z1525 Completion
- GEPF Contacts
- ROT & POP Speed







# HOW TO EQUIP YOUR PRACTICE

#### In your practice, you need to:

- Upskill yourself
- Engage internal stakeholders
- Engage external stakeholders
- Stay abreast of competitive intelligence
- Upskill your team and admin staff











### GLACIER FI