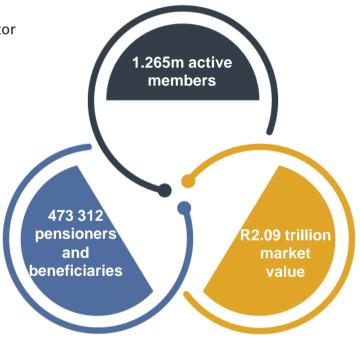

#### SIZE OF THE PUBLIC SECTOR

Sector of Work (public/semi-private/private) and Province: Public sector