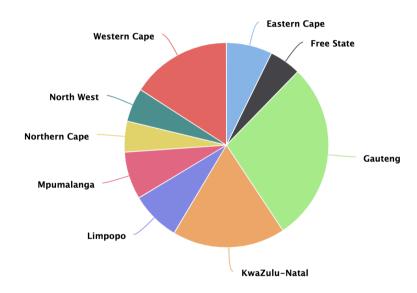

#### SIZE OF THE PUBLIC SECTOR

Sector of Work (public/semi-private/private) and Province: Public sector