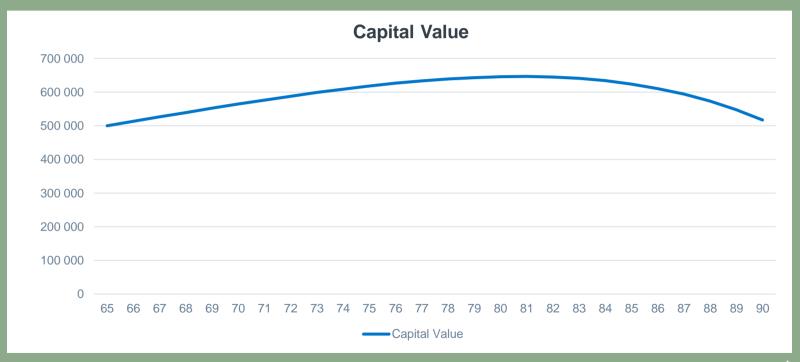

### EMERGENCY FUND CAPITAL VALUES

# EXAMPLE - LET'S MEET MRS NDLOVU

- Single
- Aged 65
- Requires a guaranteed income to supplement her pension
- Needs to create an emergency fund
- Personal tax rate currently 25%
- Capital available R 1 500 000 (savings and inheritance)

#### R 1 500 000

R 1 000 000

Life Annuity

59

Starting income of R 1 667

R 500 000

Investment Plan

Starting income of R 6 183