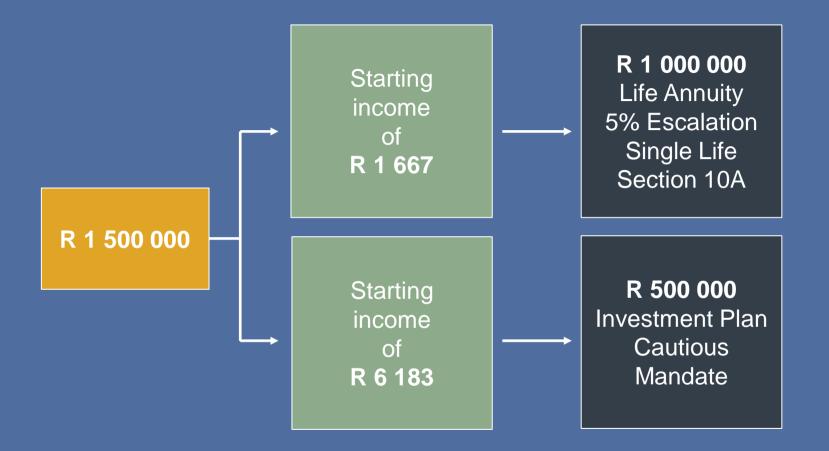

# EXAMPLE - LET'S MEET MRS NDLOVU

- Single
- Aged 65
- Requires a guaranteed income to supplement her pension
- Needs to create an emergency fund
- Personal tax rate currently 25%
- Capital available R 1 500 000 (savings and inheritance)

#### R 1 500 000

R 1 000 000

Life Annuity

59

Starting income of R 1 667

R 500 000

Investment Plan

Starting income of R 6 183