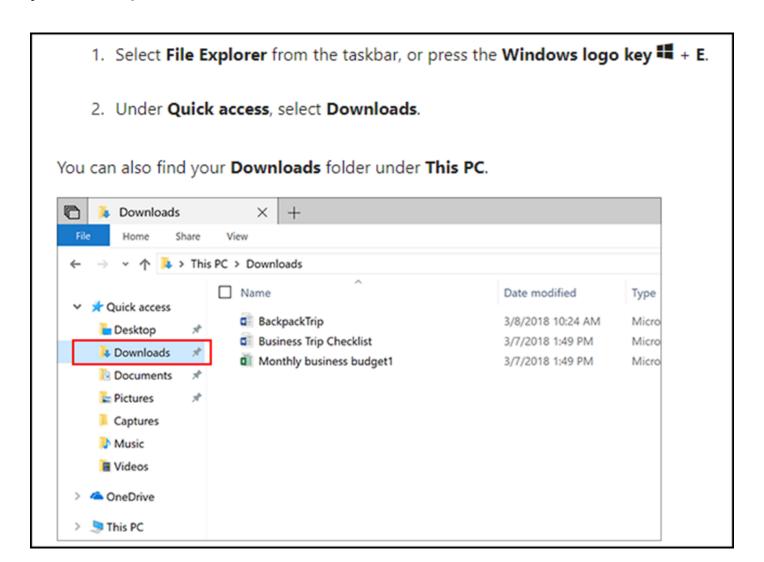

Should you use any other internet browser like Firefox and Safari, please Google "how to enable pdf viewer on your *specific browser*".

You can also access the system-generated PDF documents from your computer *Downloads* folder and submit