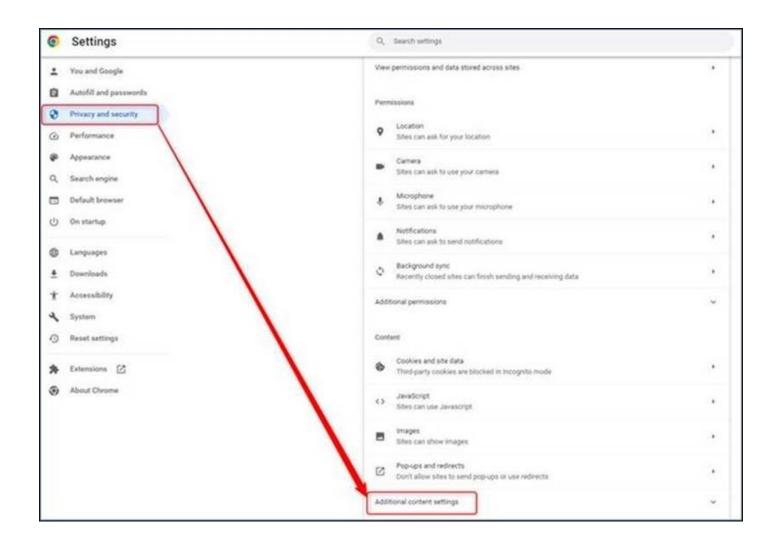

## A. For Google Chrome users:

- Click the three dots in the upper right corner of your browser window.
- Navigate to Settings > Privacy and Security.
- Click Site Settings > Additional content settings > PDF Documents
- Ensure you have *Open PDFs in chrome* selected, instead of *Download PDFs*.