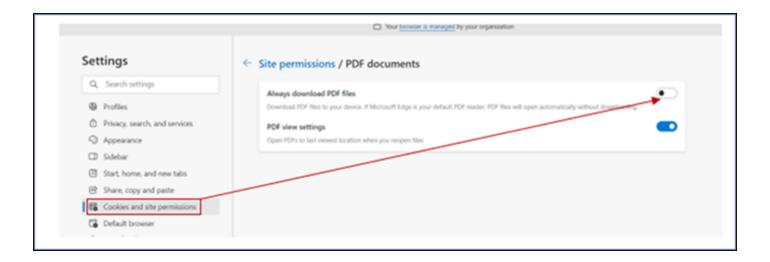

## B. For Microsoft Edge Users

- Click the three dots in the upper right corner of your browser window.
- Navigate to Settings > Cookies and Site Permissions > Click PDF documents.
- Turn OFF the toggle for Always download PDF files.