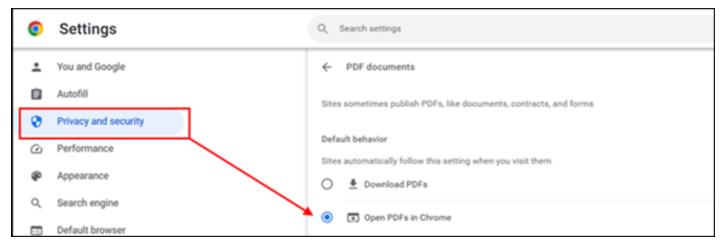

## A. For Google Chrome users:

- Click the three dots in the upper right corner of your browser window.
- Navigate to Settings > Privacy and Security.
- Click Site Settings > Additional content settings > PDF Documents
- Ensure you have *Open PDFs in chrome* selected, instead of *Download PDFs*.